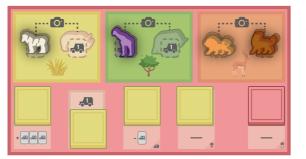

Example of a board at the end of the game: jeeps move through the roads and place colored discs in the viewpoints between them to the pictures.

Place animals from your board and do the switch actions to reveal movement and picture icons that will make your Drive action more powerful.