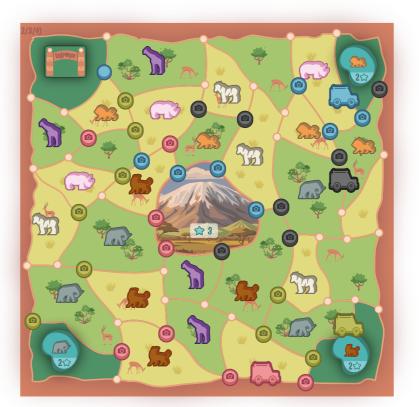

Also take pictures of mount Kilimanjaro at the center and the watering holes at the corners, for extra points.

Example of a board at the end of the game: jeeps move through the roads and place colored discs in the viewpoints between them to the pictures.

Place animals from your board and do the switch actions to reveal movement and picture icons that will make your Drive action more powerful.